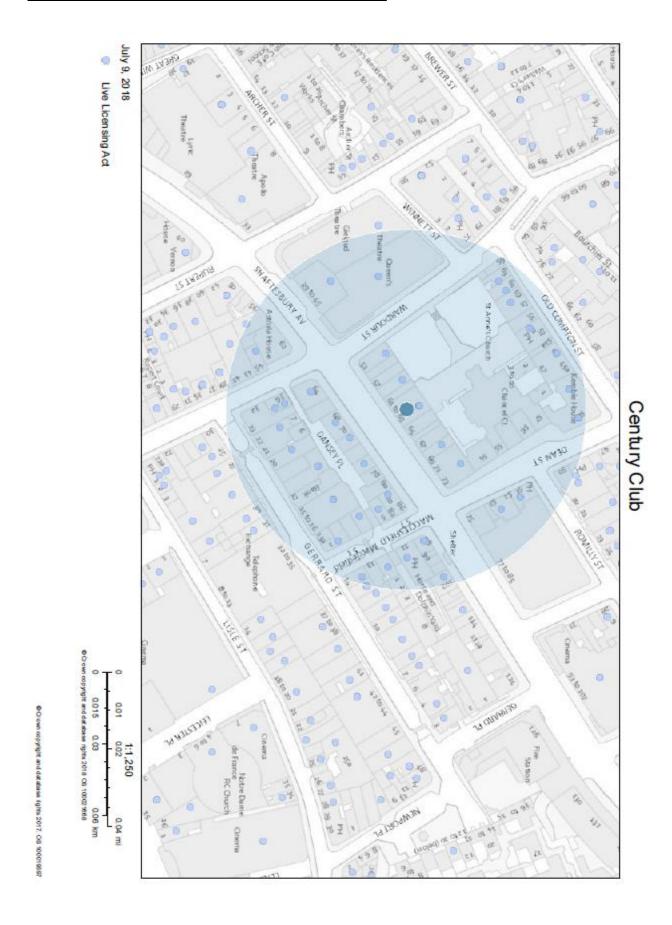

# 1. Application

| 1-A Applicant and premis   | ses .                                                                                                                                               |                                                                                                                                                                                                                                                                                                                                                                      |                                                                                                                                                                                                                                                                                                                                                                                                                                                                                                                                                                                                                                                                                                                                                                                                                                                                                                                                                                                                                                                                                                                                                                                                                                                                                                                                                                                                                                                                                                                                                                                                                                                                                                                                                                                                                                                                                                                                                                                                                                                                                                                                |  |  |  |  |  |  |
|----------------------------|-----------------------------------------------------------------------------------------------------------------------------------------------------|----------------------------------------------------------------------------------------------------------------------------------------------------------------------------------------------------------------------------------------------------------------------------------------------------------------------------------------------------------------------|--------------------------------------------------------------------------------------------------------------------------------------------------------------------------------------------------------------------------------------------------------------------------------------------------------------------------------------------------------------------------------------------------------------------------------------------------------------------------------------------------------------------------------------------------------------------------------------------------------------------------------------------------------------------------------------------------------------------------------------------------------------------------------------------------------------------------------------------------------------------------------------------------------------------------------------------------------------------------------------------------------------------------------------------------------------------------------------------------------------------------------------------------------------------------------------------------------------------------------------------------------------------------------------------------------------------------------------------------------------------------------------------------------------------------------------------------------------------------------------------------------------------------------------------------------------------------------------------------------------------------------------------------------------------------------------------------------------------------------------------------------------------------------------------------------------------------------------------------------------------------------------------------------------------------------------------------------------------------------------------------------------------------------------------------------------------------------------------------------------------------------|--|--|--|--|--|--|
| Application Type:          | Variation of a Premises Licence, Licensing Act 2003                                                                                                 |                                                                                                                                                                                                                                                                                                                                                                      |                                                                                                                                                                                                                                                                                                                                                                                                                                                                                                                                                                                                                                                                                                                                                                                                                                                                                                                                                                                                                                                                                                                                                                                                                                                                                                                                                                                                                                                                                                                                                                                                                                                                                                                                                                                                                                                                                                                                                                                                                                                                                                                                |  |  |  |  |  |  |
| Application received date: | 12 April 2018                                                                                                                                       |                                                                                                                                                                                                                                                                                                                                                                      |                                                                                                                                                                                                                                                                                                                                                                                                                                                                                                                                                                                                                                                                                                                                                                                                                                                                                                                                                                                                                                                                                                                                                                                                                                                                                                                                                                                                                                                                                                                                                                                                                                                                                                                                                                                                                                                                                                                                                                                                                                                                                                                                |  |  |  |  |  |  |
| Applicant:                 | Century Club Limited                                                                                                                                |                                                                                                                                                                                                                                                                                                                                                                      |                                                                                                                                                                                                                                                                                                                                                                                                                                                                                                                                                                                                                                                                                                                                                                                                                                                                                                                                                                                                                                                                                                                                                                                                                                                                                                                                                                                                                                                                                                                                                                                                                                                                                                                                                                                                                                                                                                                                                                                                                                                                                                                                |  |  |  |  |  |  |
| Premises:                  | Century Club                                                                                                                                        |                                                                                                                                                                                                                                                                                                                                                                      |                                                                                                                                                                                                                                                                                                                                                                                                                                                                                                                                                                                                                                                                                                                                                                                                                                                                                                                                                                                                                                                                                                                                                                                                                                                                                                                                                                                                                                                                                                                                                                                                                                                                                                                                                                                                                                                                                                                                                                                                                                                                                                                                |  |  |  |  |  |  |
| Premises address:          | 61-63 Shaftesbury Avenue                                                                                                                            | Ward:                                                                                                                                                                                                                                                                                                                                                                | West End                                                                                                                                                                                                                                                                                                                                                                                                                                                                                                                                                                                                                                                                                                                                                                                                                                                                                                                                                                                                                                                                                                                                                                                                                                                                                                                                                                                                                                                                                                                                                                                                                                                                                                                                                                                                                                                                                                                                                                                                                                                                                                                       |  |  |  |  |  |  |
|                            | London                                                                                                                                              |                                                                                                                                                                                                                                                                                                                                                                      |                                                                                                                                                                                                                                                                                                                                                                                                                                                                                                                                                                                                                                                                                                                                                                                                                                                                                                                                                                                                                                                                                                                                                                                                                                                                                                                                                                                                                                                                                                                                                                                                                                                                                                                                                                                                                                                                                                                                                                                                                                                                                                                                |  |  |  |  |  |  |
|                            | W1D 6LQ                                                                                                                                             | Cumulative                                                                                                                                                                                                                                                                                                                                                           | West End                                                                                                                                                                                                                                                                                                                                                                                                                                                                                                                                                                                                                                                                                                                                                                                                                                                                                                                                                                                                                                                                                                                                                                                                                                                                                                                                                                                                                                                                                                                                                                                                                                                                                                                                                                                                                                                                                                                                                                                                                                                                                                                       |  |  |  |  |  |  |
|                            |                                                                                                                                                     | Impact Area:                                                                                                                                                                                                                                                                                                                                                         |                                                                                                                                                                                                                                                                                                                                                                                                                                                                                                                                                                                                                                                                                                                                                                                                                                                                                                                                                                                                                                                                                                                                                                                                                                                                                                                                                                                                                                                                                                                                                                                                                                                                                                                                                                                                                                                                                                                                                                                                                                                                                                                                |  |  |  |  |  |  |
| Premises description:      | According to its website the                                                                                                                        | Century Club is a p                                                                                                                                                                                                                                                                                                                                                  | rivate members                                                                                                                                                                                                                                                                                                                                                                                                                                                                                                                                                                                                                                                                                                                                                                                                                                                                                                                                                                                                                                                                                                                                                                                                                                                                                                                                                                                                                                                                                                                                                                                                                                                                                                                                                                                                                                                                                                                                                                                                                                                                                                                 |  |  |  |  |  |  |
|                            | club first opening its doors in                                                                                                                     | n 2001. The premis                                                                                                                                                                                                                                                                                                                                                   | ses benefits                                                                                                                                                                                                                                                                                                                                                                                                                                                                                                                                                                                                                                                                                                                                                                                                                                                                                                                                                                                                                                                                                                                                                                                                                                                                                                                                                                                                                                                                                                                                                                                                                                                                                                                                                                                                                                                                                                                                                                                                                                                                                                                   |  |  |  |  |  |  |
|                            | from Soho's largest rooftop                                                                                                                         | terrace, with views                                                                                                                                                                                                                                                                                                                                                  | taking in the                                                                                                                                                                                                                                                                                                                                                                                                                                                                                                                                                                                                                                                                                                                                                                                                                                                                                                                                                                                                                                                                                                                                                                                                                                                                                                                                                                                                                                                                                                                                                                                                                                                                                                                                                                                                                                                                                                                                                                                                                                                                                                                  |  |  |  |  |  |  |
|                            | heart of the West End.                                                                                                                              |                                                                                                                                                                                                                                                                                                                                                                      |                                                                                                                                                                                                                                                                                                                                                                                                                                                                                                                                                                                                                                                                                                                                                                                                                                                                                                                                                                                                                                                                                                                                                                                                                                                                                                                                                                                                                                                                                                                                                                                                                                                                                                                                                                                                                                                                                                                                                                                                                                                                                                                                |  |  |  |  |  |  |
| Variation description:     | The application is as follows                                                                                                                       | <b>:</b> :                                                                                                                                                                                                                                                                                                                                                           |                                                                                                                                                                                                                                                                                                                                                                                                                                                                                                                                                                                                                                                                                                                                                                                                                                                                                                                                                                                                                                                                                                                                                                                                                                                                                                                                                                                                                                                                                                                                                                                                                                                                                                                                                                                                                                                                                                                                                                                                                                                                                                                                |  |  |  |  |  |  |
|                            | B. all ejections of C. any complaints disorder D. any incidents of E. all seizures of of F. any faults in the equipment or so G. any refusal of the | d Saturdays to 03.0 ease the opening horease the opening horease the opening horease the opening horease to an authore equest to an authore he Police. It must be not incident and will extend to the venue patrons areceived concerning of disorder drugs or offensive were CCTV system, see canning equipment the sale of alcohole elevant authority or condition: | oon the day ours 03.30 on with vs: mises, and rised officer of e completed record the re |  |  |  |  |  |  |
| Premises licence history:  | smokers, after 01.36  The premises have benefitted A full history can be found a                                                                    | ed from a licence sin                                                                                                                                                                                                                                                                                                                                                | nce July 2016.                                                                                                                                                                                                                                                                                                                                                                                                                                                                                                                                                                                                                                                                                                                                                                                                                                                                                                                                                                                                                                                                                                                                                                                                                                                                                                                                                                                                                                                                                                                                                                                                                                                                                                                                                                                                                                                                                                                                                                                                                                                                                                                 |  |  |  |  |  |  |
|                            |                                                                                                                                                     | r r                                                                                                                                                                                                                                                                                                                                                                  |                                                                                                                                                                                                                                                                                                                                                                                                                                                                                                                                                                                                                                                                                                                                                                                                                                                                                                                                                                                                                                                                                                                                                                                                                                                                                                                                                                                                                                                                                                                                                                                                                                                                                                                                                                                                                                                                                                                                                                                                                                                                                                                                |  |  |  |  |  |  |
| Applicant submissions:     | The applicant submissions of                                                                                                                        | can be found in App                                                                                                                                                                                                                                                                                                                                                  | endix 3.                                                                                                                                                                                                                                                                                                                                                                                                                                                                                                                                                                                                                                                                                                                                                                                                                                                                                                                                                                                                                                                                                                                                                                                                                                                                                                                                                                                                                                                                                                                                                                                                                                                                                                                                                                                                                                                                                                                                                                                                                                                                                                                       |  |  |  |  |  |  |