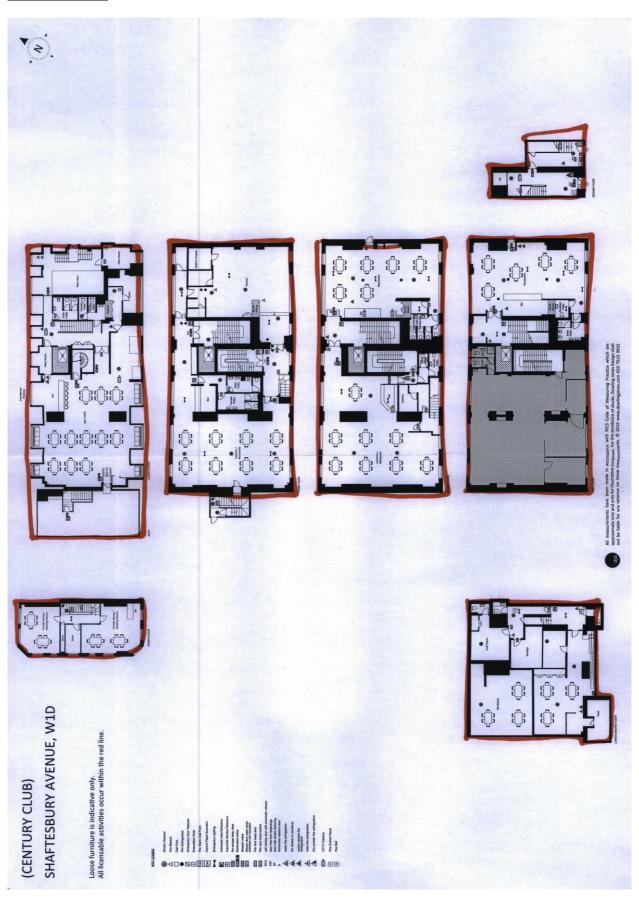

| 1-B Current and proposed licensable activities, areas and hours |           |                |              |           |          |             |            |  |
|-----------------------------------------------------------------|-----------|----------------|--------------|-----------|----------|-------------|------------|--|
| Regulated Entertainment                                         |           |                |              |           |          |             |            |  |
| Indoors, outdo                                                  | oors or l | ooth           | Current      | <u> </u>  |          | Pro         | posed:     |  |
| ,                                                               |           |                | Indoors      |           |          |             | Change     |  |
| Exhibition of f                                                 | ilms      |                |              |           |          |             |            |  |
|                                                                 | Cur       |                | Prop         | osed      | Licens   | able Area   |            |  |
|                                                                 | Ho        |                | Ho           |           |          |             |            |  |
|                                                                 | Start:    | End:           | Start:       | End:      | Currer   | nt:         | Proposed:  |  |
| Monday                                                          |           |                |              |           |          |             |            |  |
| Tuesday                                                         |           |                | No Ch        | nange     | _        |             |            |  |
| Wednesday                                                       |           |                |              |           |          | ınd, First, |            |  |
| Thursday                                                        | 10:00     | 01:00          |              |           |          | nd, Third & | No change. |  |
| Friday                                                          |           |                | 10:00        | 03:00     | Fou      | rth Floor.  |            |  |
| Saturday                                                        |           |                |              |           |          |             |            |  |
| Sunday                                                          |           |                | No Ch        | nange     |          |             |            |  |
| Seasonal                                                        | Curr      |                |              |           |          | Proposed:   |            |  |
| variations:                                                     | None      | <del>)</del> . |              |           |          | None.       |            |  |
| Non-standard                                                    | Curr      |                |              |           |          | Proposed:   |            |  |
| timings:                                                        | From      | n the end      | of trade     | on New    | Year's   | No change.  |            |  |
|                                                                 |           |                | art of trad  | le on Nev | N        |             |            |  |
|                                                                 | Year      | 's Day.        |              |           |          |             |            |  |
|                                                                 |           |                |              |           |          |             |            |  |
|                                                                 |           |                | s may ren    | •         | n for    |             |            |  |
|                                                                 |           |                | cohol, reg   |           | _        |             |            |  |
|                                                                 |           |                | t and the    | •         |          |             |            |  |
|                                                                 |           |                | eshment      |           |          |             |            |  |
|                                                                 |           |                | for those    |           |          |             |            |  |
|                                                                 |           |                | ve through   |           |          |             |            |  |
|                                                                 |           |                | ent time f   |           |          |             |            |  |
|                                                                 | activ     | ities on r     | New Year     | rs Day.   |          |             |            |  |
|                                                                 | On th     | na morni       | ng that G    | roonwiol  | <b>1</b> |             |            |  |
|                                                                 |           |                | hanges to    |           | 1        |             |            |  |
|                                                                 |           |                | e one ho     |           | added    |             |            |  |
|                                                                 |           |                | al hour of   |           |          |             |            |  |
|                                                                 |           |                | sing time    |           | villos   |             |            |  |
|                                                                 |           |                | ere the ex   |           | rminal   |             |            |  |
|                                                                 |           |                | activities a | _         |          |             |            |  |
|                                                                 |           |                | remises      |           | •        |             |            |  |
|                                                                 | 01.00     |                |              |           |          |             |            |  |

| Playing of Recorded Music |                                      |                                                                                                                                                                                                                                                                                                                                                                                                                                                                                                                                                                                                                                                |            |             |        |                      |       |            |
|---------------------------|--------------------------------------|------------------------------------------------------------------------------------------------------------------------------------------------------------------------------------------------------------------------------------------------------------------------------------------------------------------------------------------------------------------------------------------------------------------------------------------------------------------------------------------------------------------------------------------------------------------------------------------------------------------------------------------------|------------|-------------|--------|----------------------|-------|------------|
| Indoors, outdo            | oors or                              | both                                                                                                                                                                                                                                                                                                                                                                                                                                                                                                                                                                                                                                           | Curren     | t :         |        |                      | Pro   | posed:     |
|                           |                                      |                                                                                                                                                                                                                                                                                                                                                                                                                                                                                                                                                                                                                                                | Indoors    | S           |        |                      |       | Change     |
|                           | Н                                    | rrent<br>ours                                                                                                                                                                                                                                                                                                                                                                                                                                                                                                                                                                                                                                  | Ho         | osed<br>urs |        | sable A              | rea   |            |
|                           | Start:                               | End:                                                                                                                                                                                                                                                                                                                                                                                                                                                                                                                                                                                                                                           | Start:     | End:        | Currer | nt:                  |       | Proposed:  |
| Monday                    |                                      |                                                                                                                                                                                                                                                                                                                                                                                                                                                                                                                                                                                                                                                |            |             |        |                      |       |            |
| Tuesday                   |                                      |                                                                                                                                                                                                                                                                                                                                                                                                                                                                                                                                                                                                                                                | No ch      | nange       |        |                      |       |            |
| Wednesday                 | 40.00                                | 04.00                                                                                                                                                                                                                                                                                                                                                                                                                                                                                                                                                                                                                                          |            |             |        | and, Fire            | -     | No shange  |
| Thursday                  | 10:00                                | 01:00                                                                                                                                                                                                                                                                                                                                                                                                                                                                                                                                                                                                                                          | 40.00      | 00.00       |        | nd, Thir<br>rth Floo |       | No change. |
| Friday                    |                                      |                                                                                                                                                                                                                                                                                                                                                                                                                                                                                                                                                                                                                                                | 10:00      | 03:00       | Fou    | ונוו דוט0            | И.    |            |
| Saturday                  |                                      |                                                                                                                                                                                                                                                                                                                                                                                                                                                                                                                                                                                                                                                | NII        |             |        |                      |       |            |
| Sunday<br>Seasonal        |                                      | rent:                                                                                                                                                                                                                                                                                                                                                                                                                                                                                                                                                                                                                                          | I NO C     | nange       |        | Drope                | .cc4- |            |
| variations:               | Nor                                  |                                                                                                                                                                                                                                                                                                                                                                                                                                                                                                                                                                                                                                                |            |             |        | Propo<br>None.       |       |            |
| Non-standard              |                                      |                                                                                                                                                                                                                                                                                                                                                                                                                                                                                                                                                                                                                                                |            |             |        | Propo                |       |            |
| timings:                  |                                      |                                                                                                                                                                                                                                                                                                                                                                                                                                                                                                                                                                                                                                                | d of trade | on Now      | Voor's | No cha               |       |            |
| tillings.                 | Eve                                  | to the sta                                                                                                                                                                                                                                                                                                                                                                                                                                                                                                                                                                                                                                     |            |             |        |                      | ange. | •          |
|                           | The the enter late terr New con acti | Current:  From the end of trade on New Year' Eve to the start of trade on New Year's Day.  The premises may remain open for the sale of alcohol, regulated entertainment and the provision of late night refreshment from the terminal hour for those activities on New Year's Eve through to the commencement time for those activities on New Year's Day.  On the morning that Greenwich Mean Time changes to British Summer Time one hour will be added to the terminal hour of any activities and to the closing time for the premises where the existing terminal hour for the activities and/or closing hour for the premises ends after |            |             |        |                      |       |            |

| Private Entertainment consisting of dancing, music or other entertainment of a like kind |        |          |              |      |                                   |                 |            |  |
|------------------------------------------------------------------------------------------|--------|----------|--------------|------|-----------------------------------|-----------------|------------|--|
| for consideration and with a view to profit                                              |        |          |              |      |                                   |                 |            |  |
|                                                                                          |        | rent     | Proposed     |      | Licens                            | Licensable Area |            |  |
|                                                                                          | Ho     | urs      | Но           | urs  |                                   |                 |            |  |
|                                                                                          | Start: | End:     | Start:       | End: | Curre                             | nt:             | Proposed:  |  |
| Monday                                                                                   |        |          |              |      |                                   |                 |            |  |
| Tuesday                                                                                  |        |          |              |      |                                   |                 |            |  |
| Wednesday                                                                                |        |          | Unrestricted |      | Ground, First,<br>Second, Third & |                 | No change. |  |
| Thursday                                                                                 | Unres  | tricted  |              |      |                                   |                 |            |  |
| Friday                                                                                   |        |          |              |      | Fou                               | rth Floor.      |            |  |
| Saturday                                                                                 |        |          |              |      |                                   |                 |            |  |
| Sunday                                                                                   |        |          |              |      |                                   |                 |            |  |
| Seasonal                                                                                 | Curr   | ent:     |              |      |                                   | Proposed:       |            |  |
| variations:                                                                              | None   | None.    |              |      |                                   | No change.      |            |  |
| Non-standard                                                                             | Curr   | Current: |              |      |                                   | Proposed:       |            |  |
| timings:                                                                                 | None   | €.       |              |      |                                   | No change.      |            |  |

| Late night refr | Late night refreshment |            |            |             |        |             |           |  |
|-----------------|------------------------|------------|------------|-------------|--------|-------------|-----------|--|
|                 |                        |            |            |             |        |             |           |  |
| Indoors, outdo  | oors or l              | both       | Curren     | t:          |        | P           | roposed:  |  |
|                 |                        |            | Indoors    | 3           |        |             | o change  |  |
|                 | Cur                    | rent       | Prop       | osed        | Licens | sable Area  | a         |  |
|                 | Но                     | urs        | _          | urs         |        |             |           |  |
|                 | Start:                 | End:       | Start:     | End:        | Curre  | nt:         | Proposed: |  |
| Monday          |                        |            |            |             |        |             |           |  |
| Tuesday         |                        |            | No ch      | nange.      |        |             |           |  |
| Wednesday       |                        |            |            |             |        | und, First, |           |  |
| Thursday        | 23:00                  | 01:30      |            |             |        | nd, Third 8 | No change |  |
| Friday          |                        |            | 23:00      | 03:00       | Fou    | rth Floor.  |           |  |
| Saturday        |                        |            |            |             |        |             |           |  |
| Sunday          | 23:00                  | 01:00      | No ch      | nange.      |        |             |           |  |
| Seasonal        | Curr                   | ent:       |            |             |        | Propose     | ed:       |  |
| variations:     | None                   | Э.         |            |             |        | None.       |           |  |
| Non-standard    | Curr                   | ent:       |            |             |        | Propose     | ed:       |  |
| timings:        | From                   | n 23:00 d  | n New Y    | ′ear's Eve  | e to   | No chan     | ge.       |  |
|                 | 05:0                   | 0 on Nev   | w Year's   | Year's Day. |        |             |           |  |
|                 |                        |            |            |             |        |             |           |  |
|                 |                        |            |            | main ope    | n for  |             |           |  |
|                 | the s                  | ale of al  | cohol, re  | gulated     |        |             |           |  |
|                 | ente                   | rtainmen   | it and the | provisio    | n of   |             |           |  |
|                 | late ı                 | night refr | eshment    | from the    | !      |             |           |  |
|                 | term                   | inal hour  | for those  | e activitie | s on   |             |           |  |
|                 | New                    | Year's E   | Eve throu  | igh to the  |        |             |           |  |
|                 | comi                   | mencem     | ent time   | for those   |        |             |           |  |
|                 | activ                  | ities on I | New Yea    | r's Day.    |        |             |           |  |
|                 |                        |            |            | -           |        |             |           |  |
|                 |                        |            |            | Greenwich   | า      |             |           |  |
|                 |                        |            | hanges t   |             |        |             |           |  |
|                 |                        |            |            | ur will be  |        |             |           |  |
|                 |                        |            |            | f any acti  | vities |             |           |  |
|                 |                        |            | osing time |             |        |             |           |  |
|                 |                        |            |            | xisting te  |        |             |           |  |
|                 |                        |            |            | and/or clo  | _      |             |           |  |
|                 |                        |            | remises    | ends afte   | er     |             |           |  |
|                 | 01.0                   | 0.         |            |             |        |             |           |  |
|                 |                        |            |            |             |        |             |           |  |